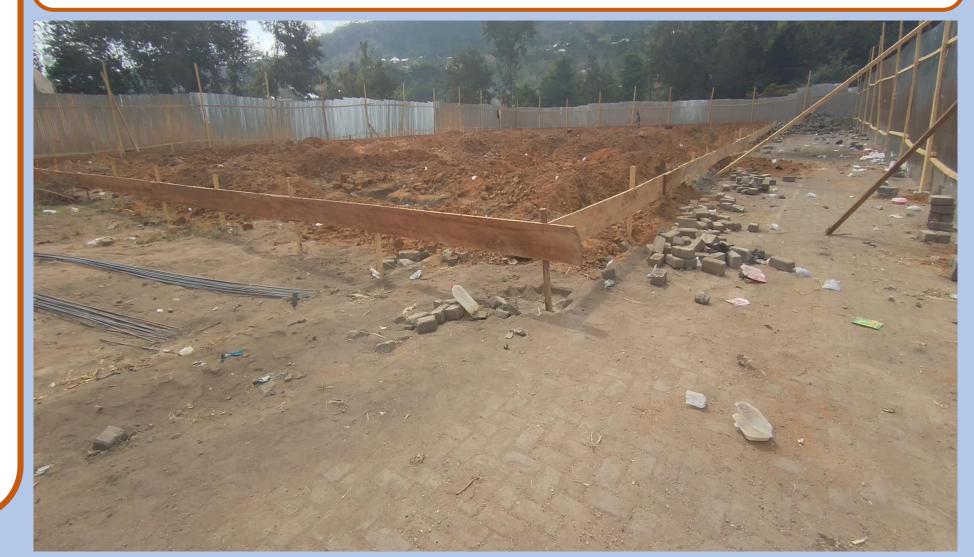

## CONSTRUCTION OF NEW MUNICIPAL ASSEMBLY BLOCK

### Status: ONGOING

### Municipal: NEW JUABEN SOUTH

GPS ADDRES: EN-010-4770

Funding: (DACF)