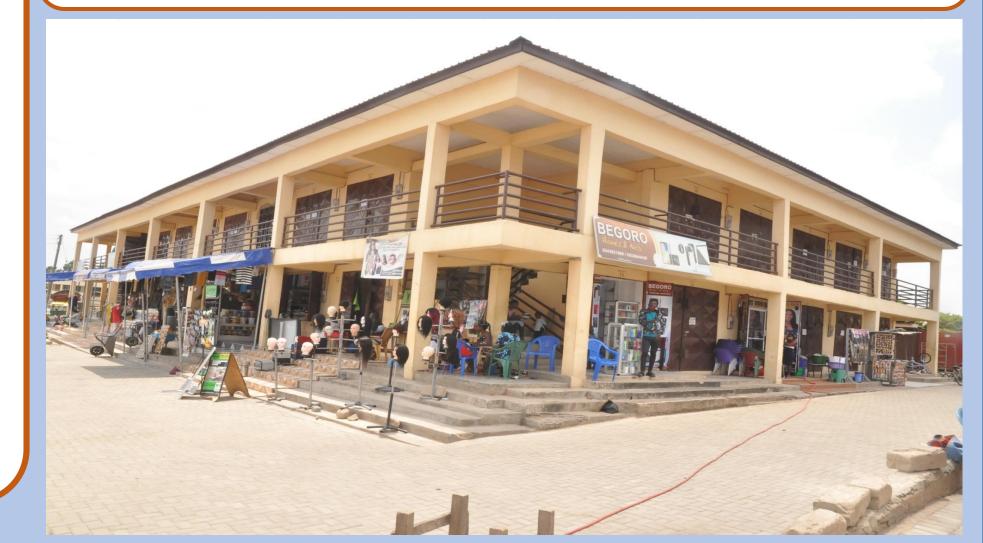

# CONSTRUCTION OF 2 STOREY 40NO. LOCKABLE STORES

Year Awarded:

### Status: COMPLETED

Municipal: NEW JUABEN SOUTH

GPS ADDRES: EN-027-0887

Funding: (UDG)

### CONSTRUCTION OF 1NO. 20 UNIT LOCKABLE STORES AT ZONGO MARKET (LOT 1)

Status: ONGOING

Municipal: NEW JUABEN SOUTH

GPS ADDRES: EN-054-2733

Funding: (IGF/DACF)

# **1NO. 20 UNIT LOCKABLE STORES AT ZONGO MARKET (LOT 1)**

Status: ONGOING

Municipal: NEW JUABEN SOUTH

GPS ADDRES: EN-054-2843

Funding: (IGF/DACF)

# **1NO. 40 UNIT LOCKABLE STORES AT ZONGO MARKET (LOT 3)**

Status: COMPLETED

Municipal: NEW JUABEN SOUTH

GPS ADDRES: EN-027-9391

Funding: (IGF)