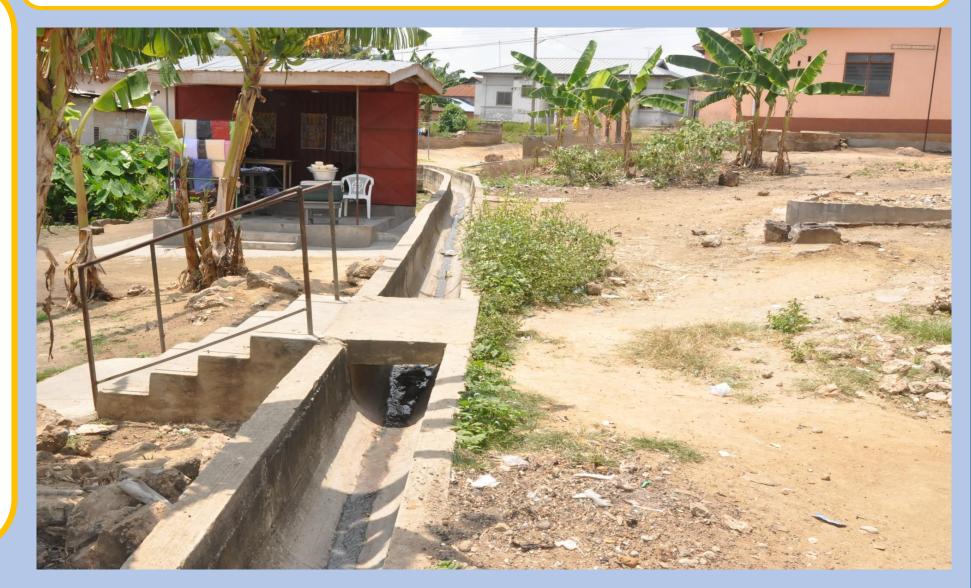

# CONSTRUCTION OF 210M OF 0.6 "U" DRAIN

Year Awarded:

#### Status: COMPLETED

Municipal: NEW JUABEN SOUTH

GPS ADDRES: EN-009-3731 Funding:

(DACF)