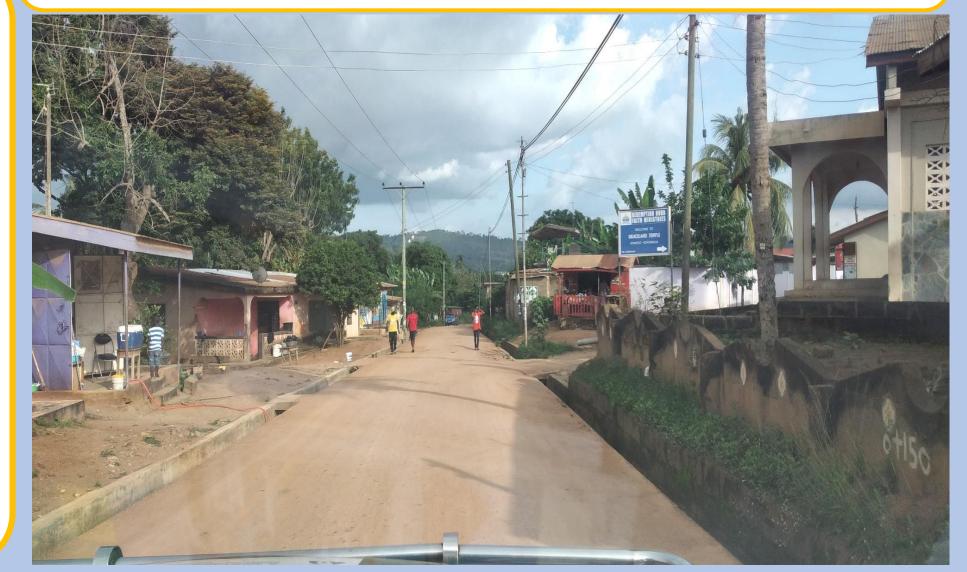

# CONSTRUCTION OF ATEKYEM ROAD

### Year Awarded:

### Status: COMPLETED

### Municipal: NEW JUABEN SOUTH

GPS ADDRES: EN-042-5891

Funding: <mark>(GOG)</mark>