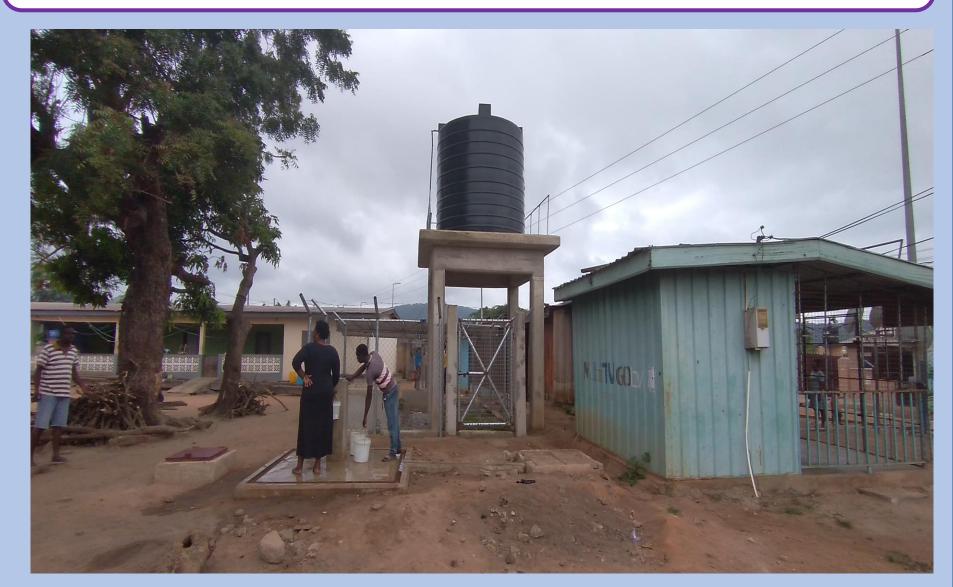

### SUPPLY OF COVID-19 WATER FACILITY AT AGARTHA MARKET

Year Awarded:

### Status: COMPLETED

### Municipal: NEW JUABEN SOUTH

**GPS ADDRES:** 

Funding: (GOG)