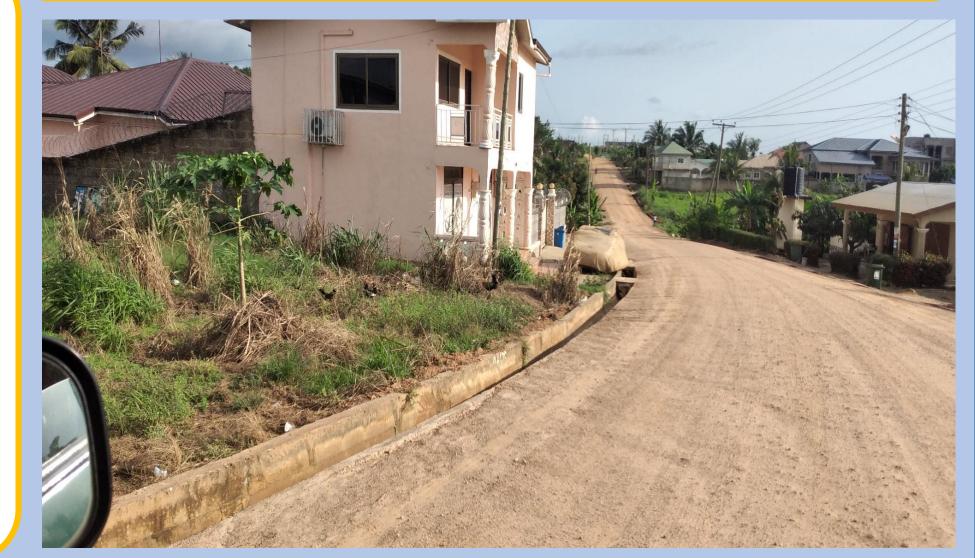

# CONSTRUCTION OF 210M OF 0.6 "U" DRAIN

Year Awarded:

#### Status: COMPLETED

Municipal: NEW JUABEN SOUTH

GPS ADDRES: EN-009-3731 Funding:

(DACF)