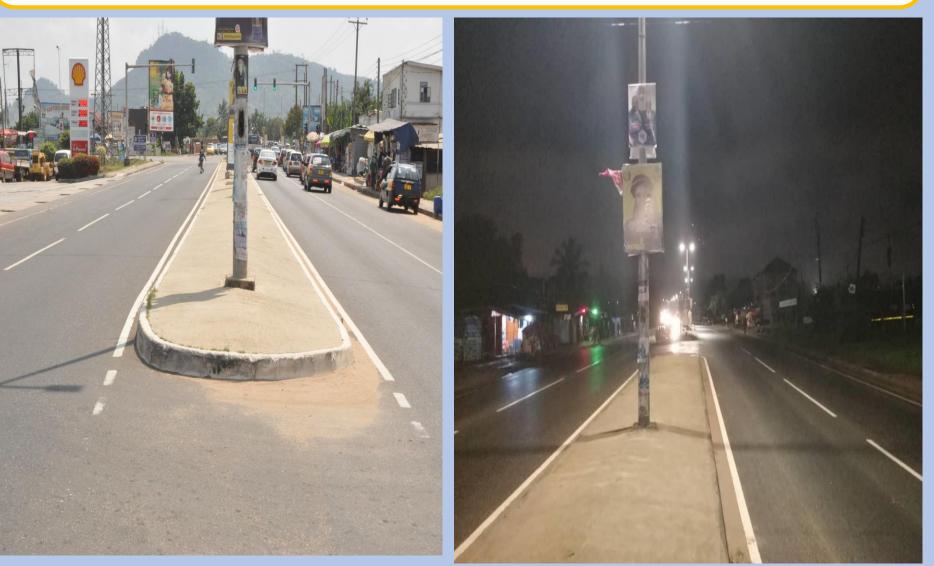

# KOFORIDUA DUAL-CARRIAGE ROAD

Year Awarded:

### Status: COMPLETED

Municipal: NEW JUABEN SOUTH

GPS ADDRES: EN-015-7019

Funding: (GOG)