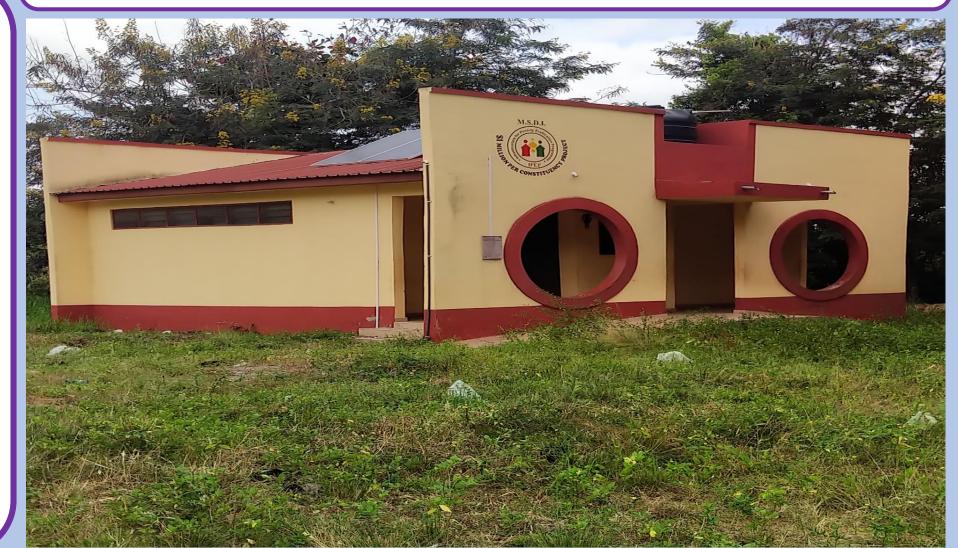

## CONSTRUCTION OF REHABILITATION CENTRE AT NYAMEKROM

#### Year Awarded:

Status: ONGOING

Municipal: NEW JUABEN SOUTH

GPS ADDRES: EN-071-4028

Funding: (DACF)