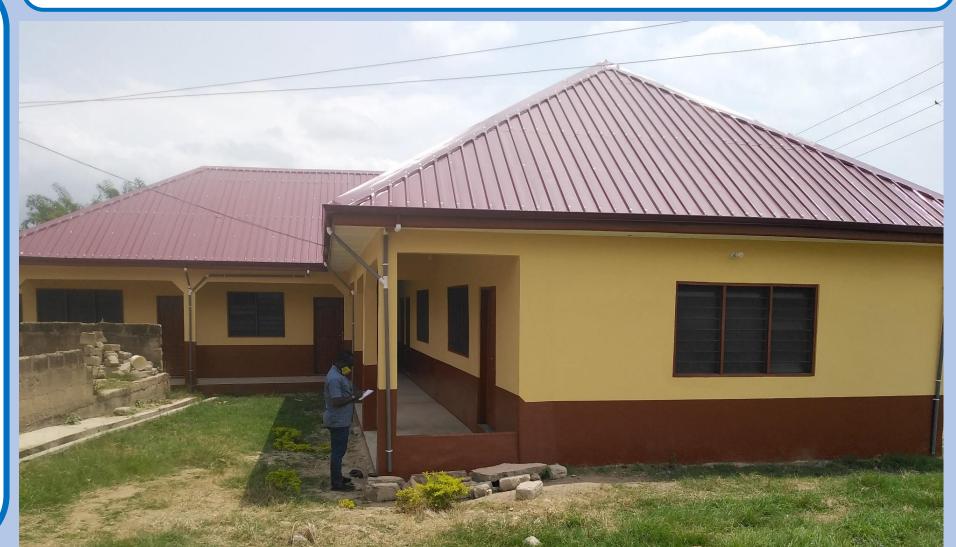

### CONSTRUCTION OF 2 UNIT CLASSROOM BLOCK WITH ANCILLARY FACILITIES AT FALAHIYA ISLAMIC SCHOOL ADA

#### Status: COMPLETED

#### Municipal: NEW JUABEN SOUTH

GPS ADDRES: EN-071-4329

Funding: IGF