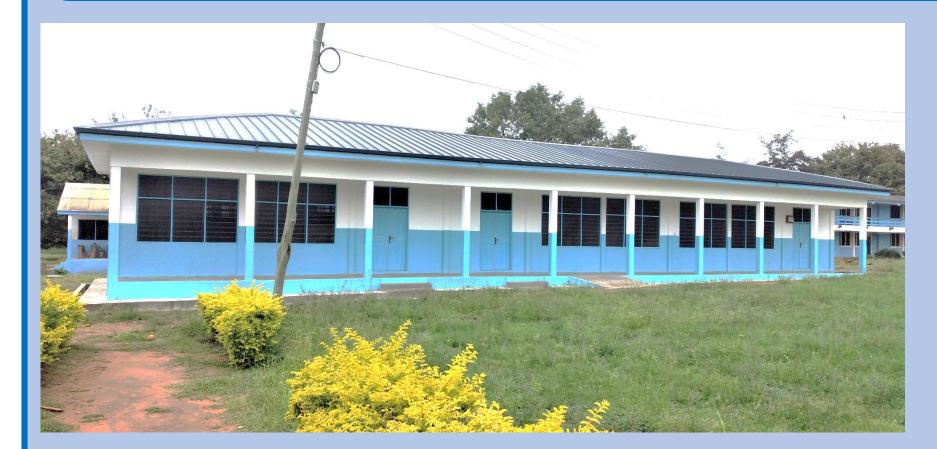

### CONSTRUCTION OF 3 UNIT CLASSROOM BLOCK WITH ANCILLARY FACILITIES AT SIMPOAMIENSA M/A JHS

### Status: COMPLETED

### Municipal: NEW JUABEN SOUTH

GPS ADDRES: EN-045-3026

Funding: GETFUND