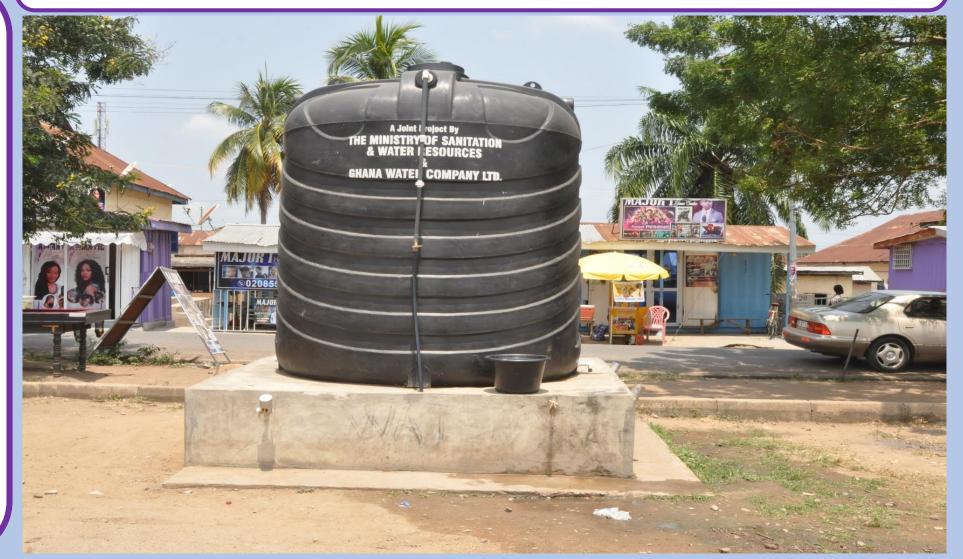

### CONSTRUCTION OF WATER FACILITY AT JACKSON PARK

#### Year Awarded:

### Status: COMPLETED

Municipal: NEW JUABEN SOUTH

GPS ADDRES: EN-009-3731

Funding: (GOG)