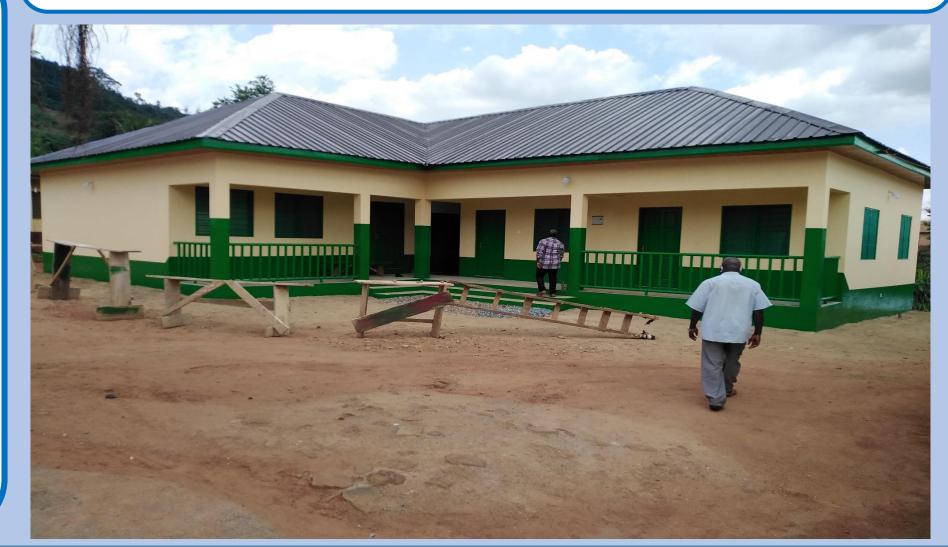

### CONSTRUCTION OF 2 UNIT CLASSROOM BLOCK WITH ANCILLARY FACILITIES AT FALAHIYA ISLAMIC SCHOOL ADA

#### Status: COMPLETED

#### Municipal: NEW JUABEN SOUTH

GPS ADDRES: EN-071-4329

Funding: IGF