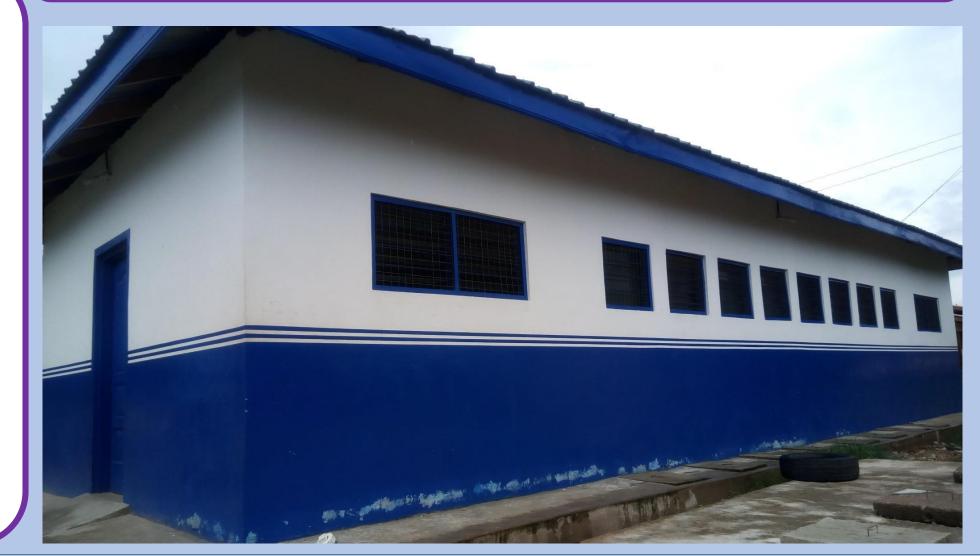

### CONSTRUCTION OF 12 UNIT CLASSROOM BLOCK AT PENTECOST SENIOR HIGH SCHOOL NYAMEKROM