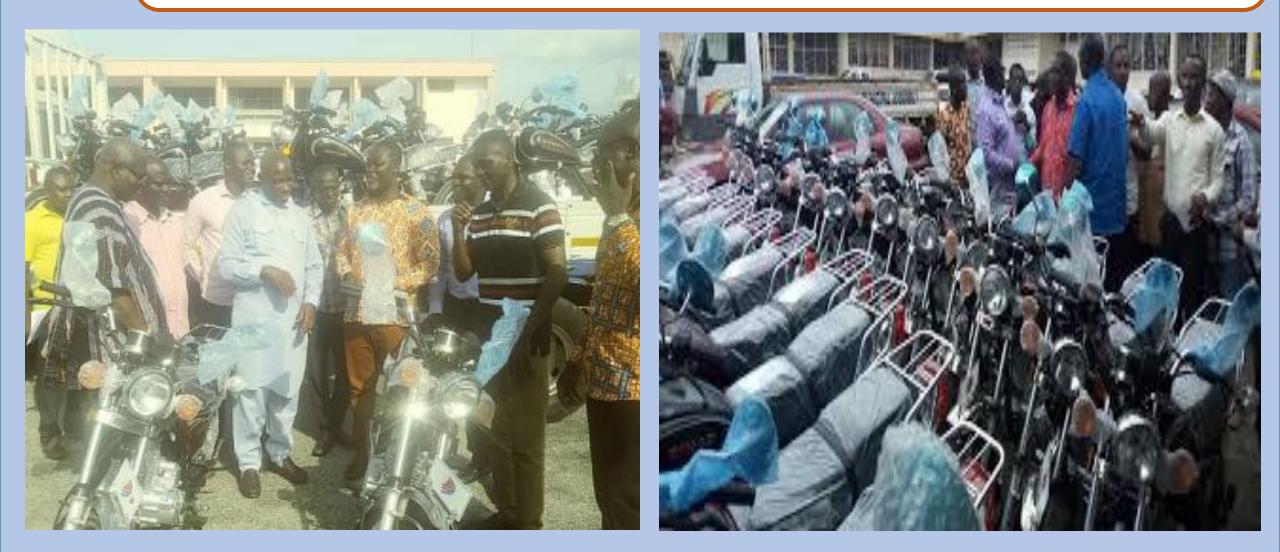

nding: (DACF)

### CONSTRUCTION OF BOYS QUARTERS AT ATEKYEM





Status: COMPLETED

Municipal: NEW JUABEN SOUTH

GPS ADDRES: EN-007-9865

Funding: (DACF)

# FENCEWALL AT MCE'S RESIDENCE





### Status: COMPLETED

Municipal: NEW JUABEN SOUTH

GPS ADDRES: EN-007-9460

Funding: (DACF)

# PAVING WORKS AT MCE'S RESIDENCE





### Status: ONGOING

Municipal: NEW JUABEN SOUTH

GPS ADDRES: EN-010-4770

Funding: (DACF)

## CONSTRUCTION OF NEW MUNICIPAL ASSEMBLY BLOCK





### Status: ONGOING

### Municipal: NEW JUABEN SOUTH

GPS ADDRES: EN-010-4770

Funding: (DACF)

## RENOVATED MUNICIPAL ASSEMBLY BLOCK





### Status: ONGOING

Municipal: NEW JUABEN SOUTH

GPS ADDRES: EN-088-3948

Funding: MIDDLE BELT

# **CONSTRUCTION OF STAFF QUARTERS**





# DISTRIBUTION OF MOTORBIKES TO 51 ASSEMBLY MEMBERS



# ROADS



# CONSTRUCTION OF ATEKYEM ROAD

### Year Awarded:

### Status: COMPLETED

### Municipal: NEW JUABEN SOUTH

GPS ADDRES: EN-042-5891

Funding: <mark>(GOG)</mark>





### Status: COMPLETED

Municipal: NEW JUABEN SOUTH

GPS ADDRES: EN-021-1835

Funding: (GOG)

# CONSTRUCTION OF MCE'S RESIDENCE ROAD





### Status: COMPLETED

Municipal: NEW JUABEN SOUTH

GPS ADDRES: EN-001-0752

Funding: (GOG)

# **REHABILITATION/RENOVATION AND MAINTENANCE OF RESIDENCY ROAD**





Status: COMPLETED

Municipal: NEW JUABEN SOUTH

GPS ADDRES: EN-013-7509

Funding: (GOG)

### REHABILITATION/RENOVATION AND MAINTENANCE OF OLD ESTATE- BULA SPOT ROAD





### Status: COMPLETED

### Municipal: NEW JUABEN SOUTH

GPS ADDRES: EN-000-0593

Funding: <mark>(GOG)</mark>

### REHABILITATION/RENOVATION AND MAINTEN