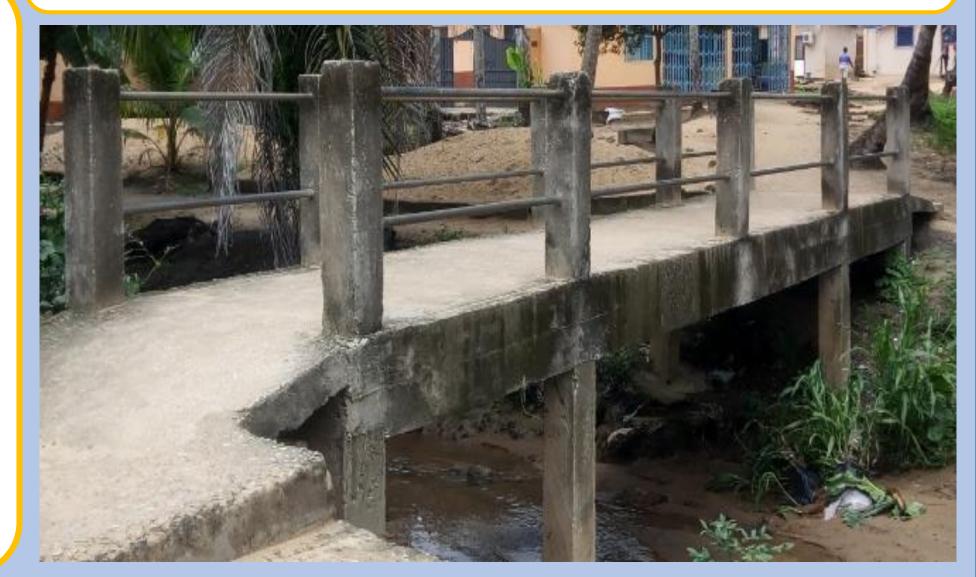

## CONSTRUCTION OF FOOTBRIDGE AT TIMBER MARKET

Year Awarded:

#### Status: COMPLETED

Municipal: NEW JUABEN SOUTH

GPS ADDRES: EN-003-4908

Funding: (MPsCF)