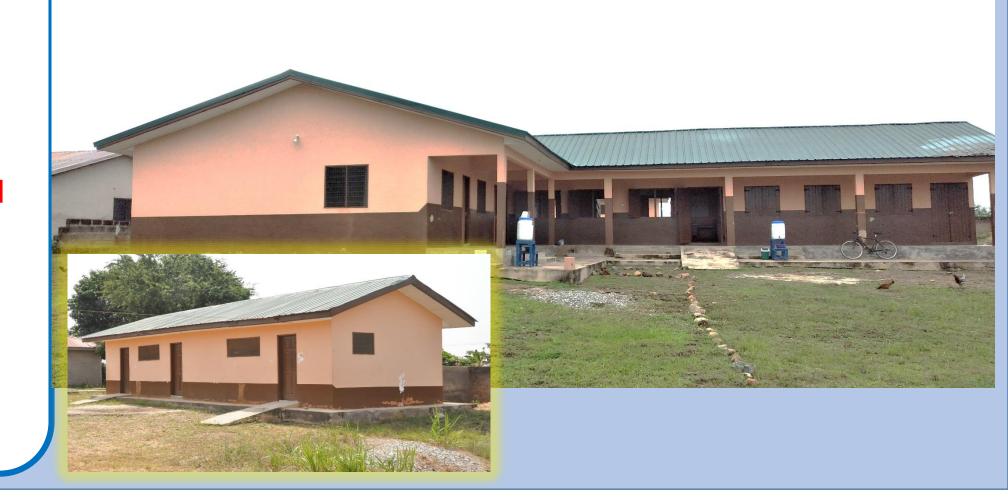

### CONSTRUCTION OF 3 UNIT CLASSROOM BLOCK WITH ANCILLARY FACILITIES AT SIMPOAMIENSA M/A JHS

### Status: COMPLETED

### Municipal: NEW JUABEN SOUTH

GPS ADDRES: EN-045-3026

Funding: GETFUND