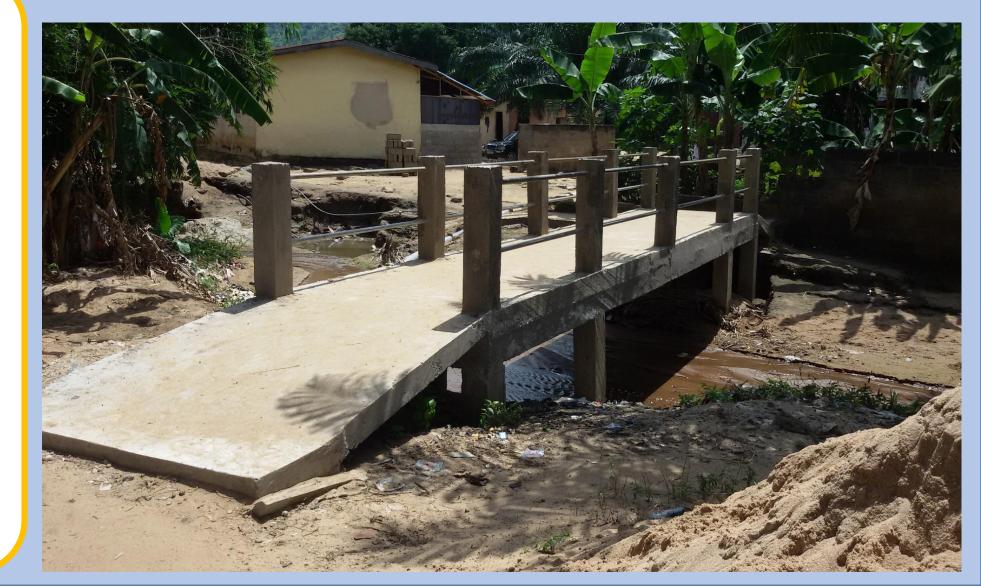

### CONSTRUCTION OF FOOTBRIDGE AT ZONGO

Year Awarded:

#### Status: COMPLETED

Municipal: NEW JUABEN SOUTH

GPS ADDRES: EN-030-4062 Funding: (MPsCF)