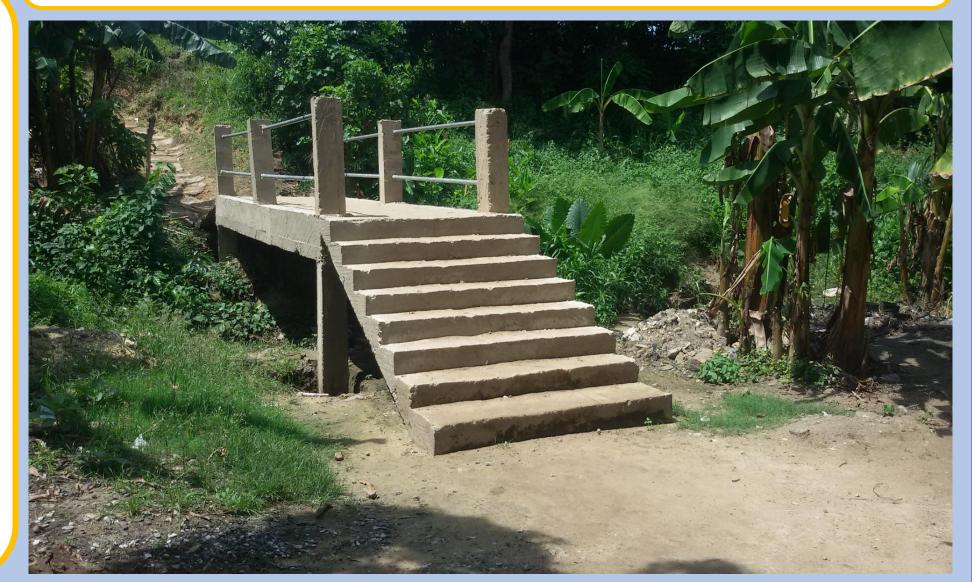

# CONSTRUCTION OF FOOTBRIDES AT KLU-TOWN

#### Year Awarded:

#### Status: COMPLETED

#### Municipal: NEW JUABEN SOUTH

GPS ADDRES: EN-030-4062

Funding: (MPsCF)