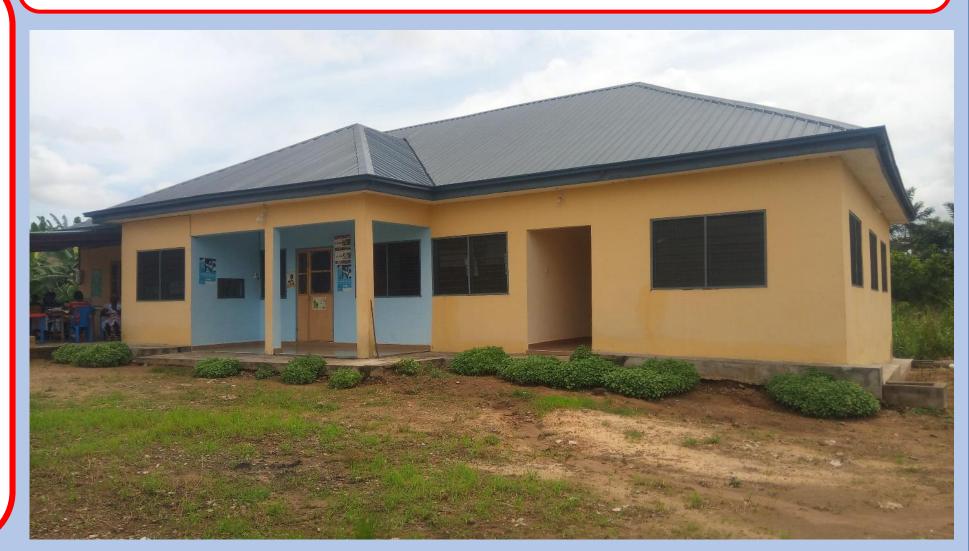

### CONSTRUCTION OF 2 UNIT CLASSROOM BLOCK WITH ANCILLARY FACILITIES AT FALAHIYA ISLAMIC SCHOOL ADA

#### Status: COMPLETED

#### Municipal: NEW JUABEN SOUTH

GPS ADDRES: EN-071-4329

Funding: IGF