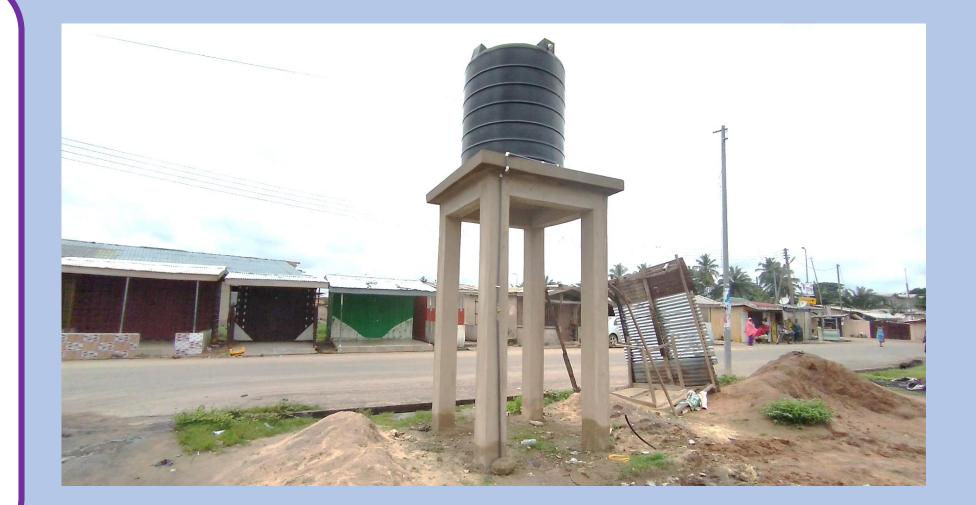

### CONSTRUCTION OF WATER FACILITY AT JACKSON PARK

### Status: COMPLETED

Municipal: NEW JUABEN SOUTH

GPS ADDRES: EN-009-3731

Funding: (GOG)