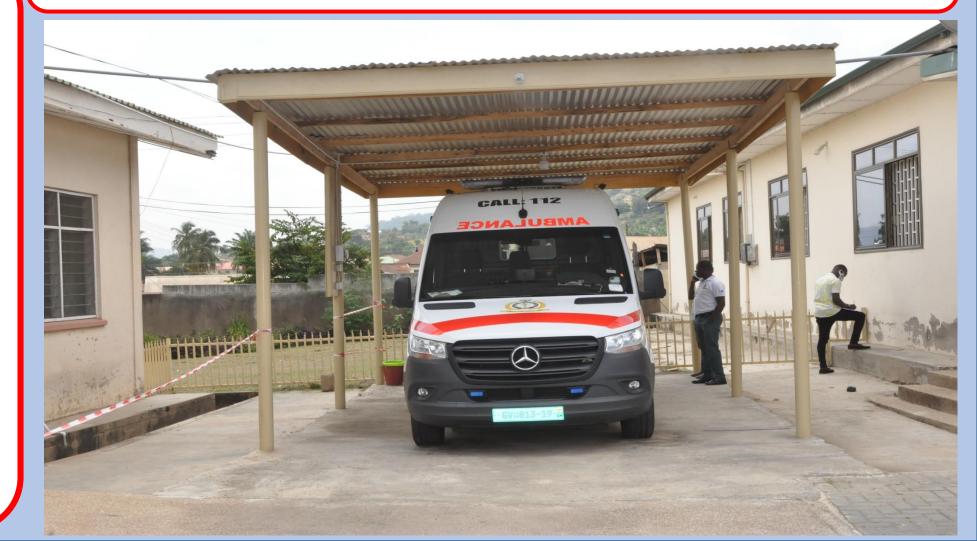

### CONSTRUCTION OF AMBULANCE SHED

Status: COMPLETED

### Municipal: NEW JUABEN SOUTH

GPS ADDRES: EN-078-4037

Funding: (DDF)