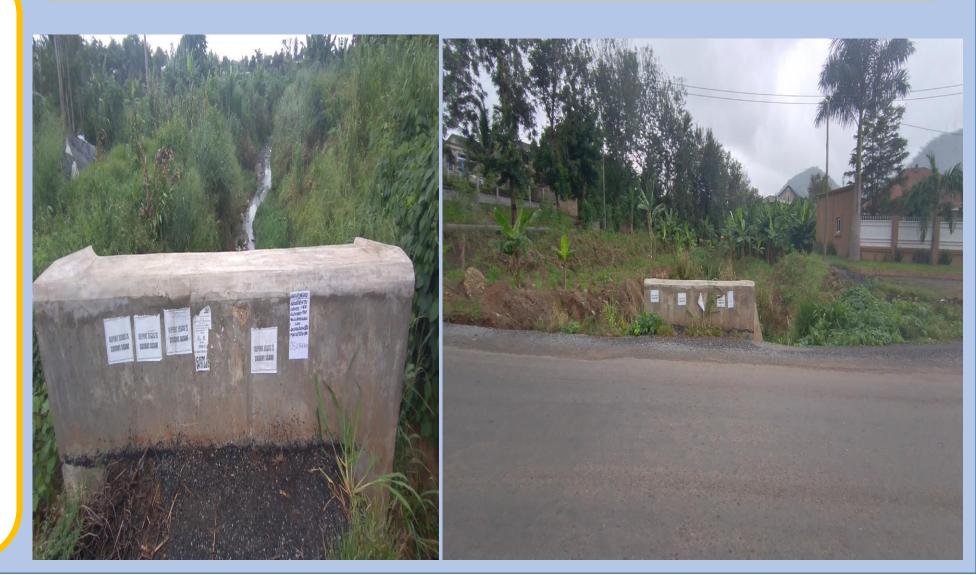

# CONSTRUCTION OF 210M OF 0.6 "U" DRAIN

Year Awarded:

#### Status: COMPLETED

Municipal: NEW JUABEN SOUTH

GPS ADDRES: EN-009-3731 Funding:

(DACF)

# CONSTRUCTION OF 6M X 200M "U" DRAIN

#### Status: COMPLETED

Municipal: NEW JUABEN SOUTH

GPS ADDRES: EN-029-5637

Funding: HYDRO (GOG)