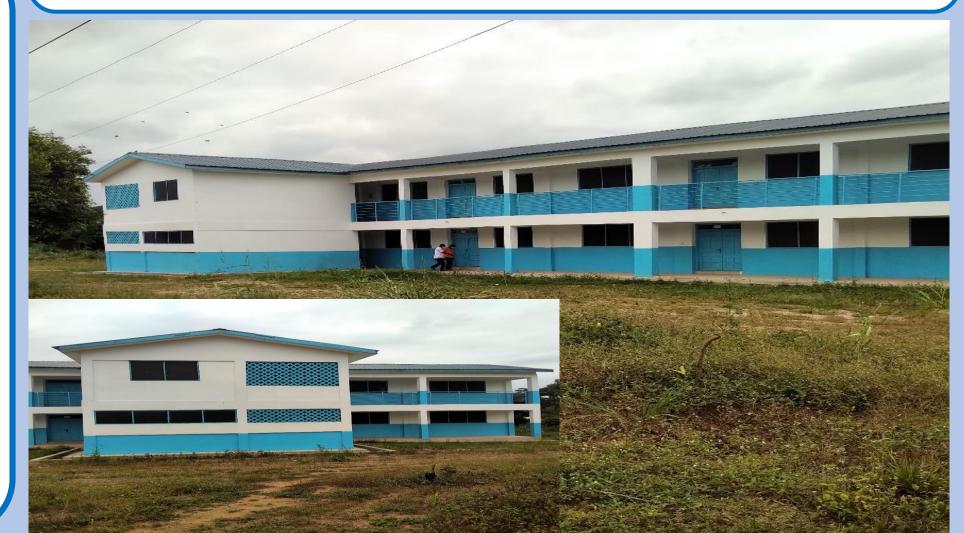

### CONSTRUCTION OF 12 UNIT CLASSROOM BLOCK AT NEW JUABEN SENIOR HIGH SCHOOL AT ATEKYEM

### Status: COMPLETED

Municipal: NEW JUABEN SOUTH

GPS ADDRES: EN-074-3035

Funding: (GETFUND)