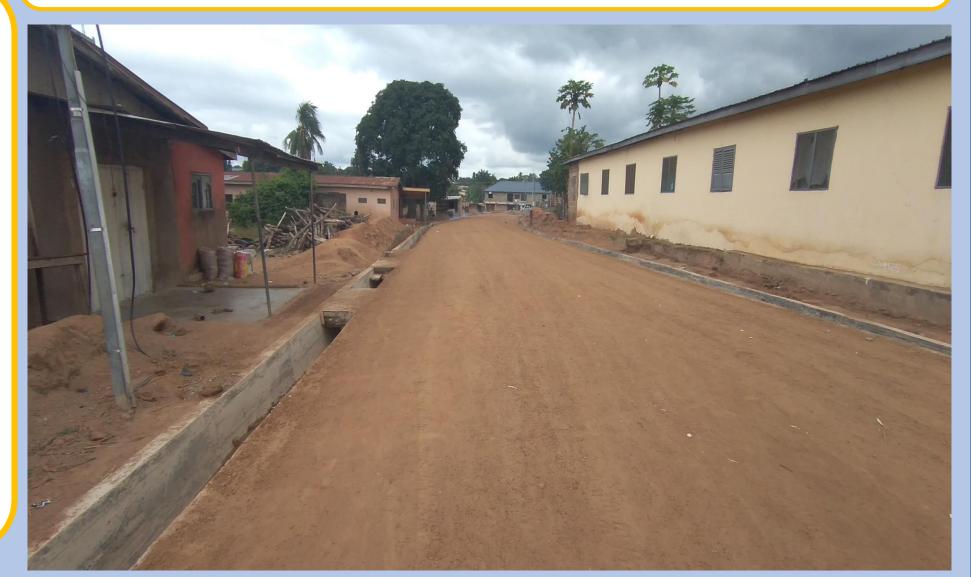

# CONSTRUCTION OF ATEKYEM ROAD

### Year Awarded:

### Status: COMPLETED

### Municipal: NEW JUABEN SOUTH

GPS ADDRES: EN-042-5891

Funding: <mark>(GOG)</mark>