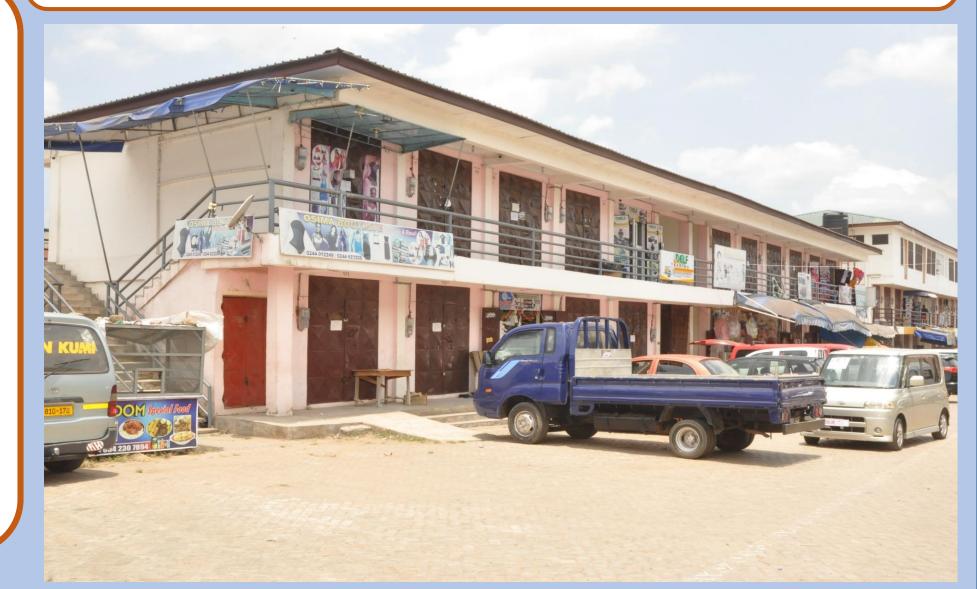

# CONSTRUCTION OF 2 STOREY 40NO. LOCKABLE STORES

Year Awarded:

### Status: COMPLETED

Municipal: NEW JUABEN SOUTH

GPS ADDRES: EN-027-0887

Funding: (UDG)