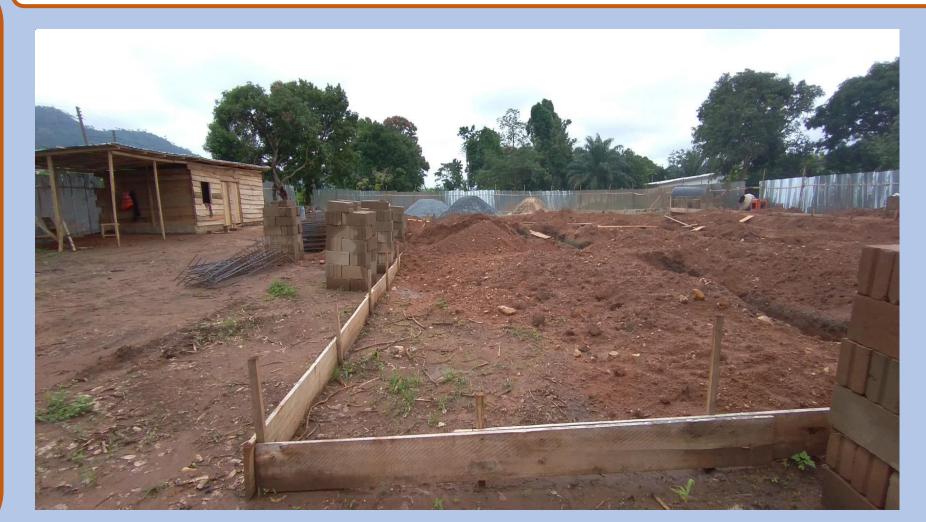

## CONSTRUCTION OF NEW MUNICIPAL ASSEMBLY BLOCK

### Status: ONGOING

### Municipal: NEW JUABEN SOUTH

GPS ADDRES: EN-010-4770

Funding: (DACF)