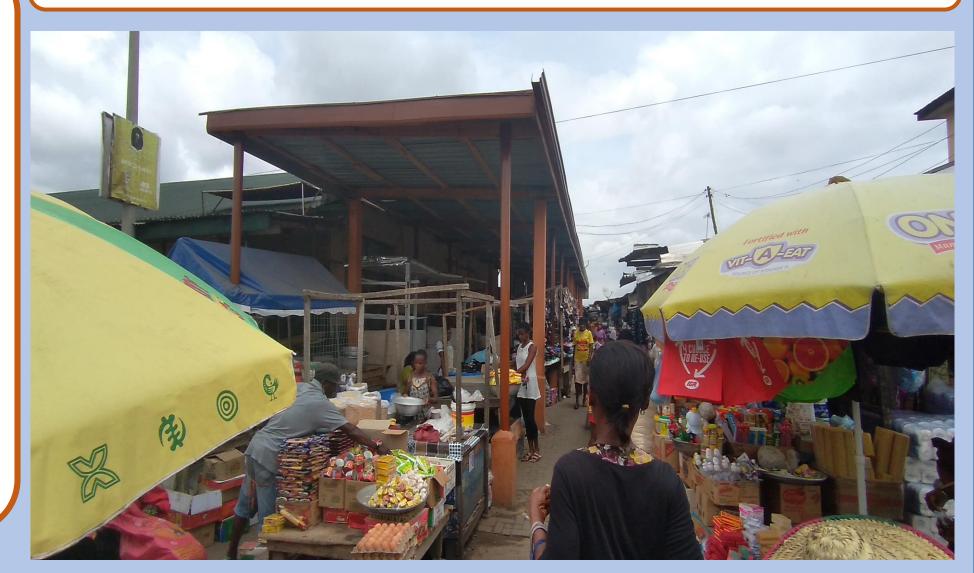

### CONSTRUCTION OF MEAT SHOP AT ZONGO MARKET

### Status: COMPLETED

### Municipal: NEW JUABEN SOUTH

**GPS ADDRES:** 

Funding: (IGF)