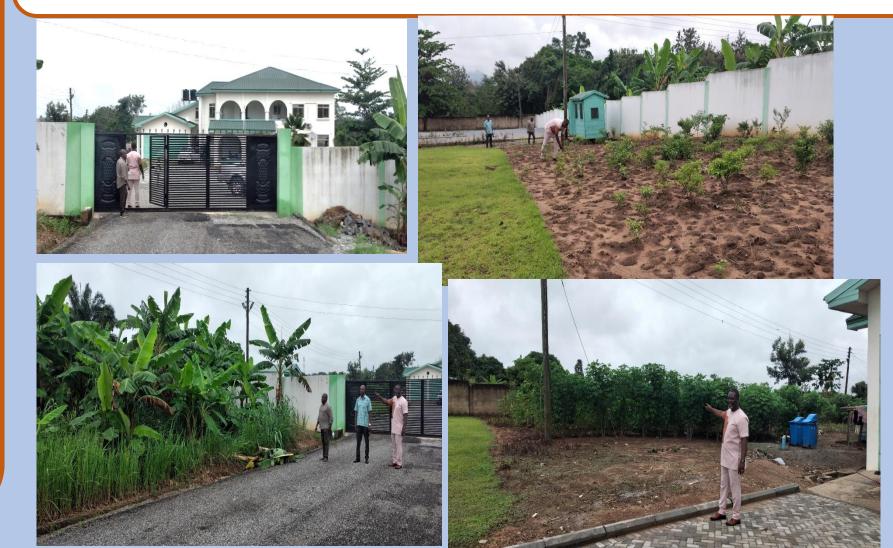

# FENCEWALL AT MCE'S RESIDENCE

### Status: COMPLETED

Municipal: NEW JUABEN SOUTH

GPS ADDRES: EN-007-9460

Funding: (DACF)

# PAVING WORKS AT MCE'S RESIDENCE

### Status: ONGOING

Municipal: NEW JUABEN SOUTH

GPS ADDRES: EN-010-4770

Funding: (DACF)