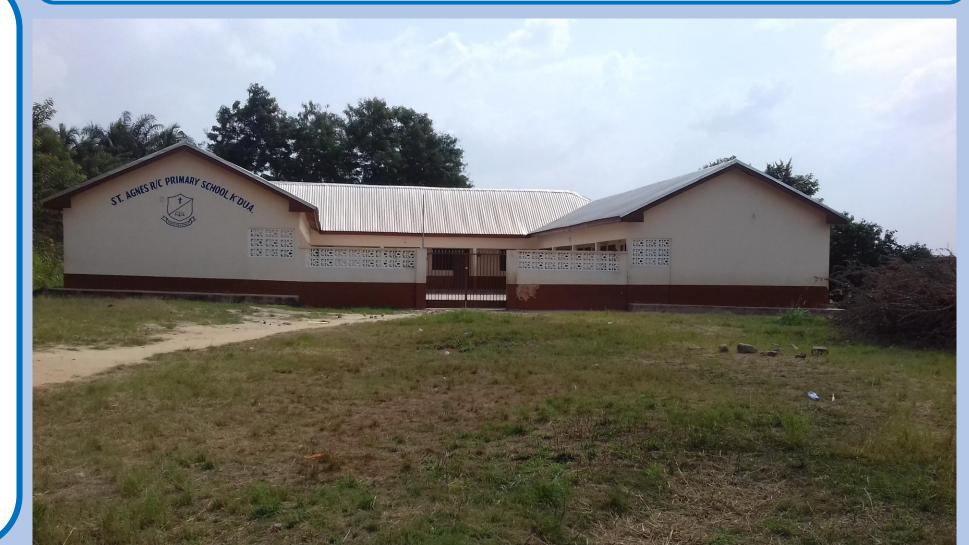

### **CONSTRUCTION OF CLASSROOM BLOCK FOR ST. AGNES R/C SCHOOL AT SRODAE**

### Status: COMPLETED

### Municipal: NEW JUABEN SOUTH

GPS ADDRES: EN-074-3035

Funding: (GETFUND)