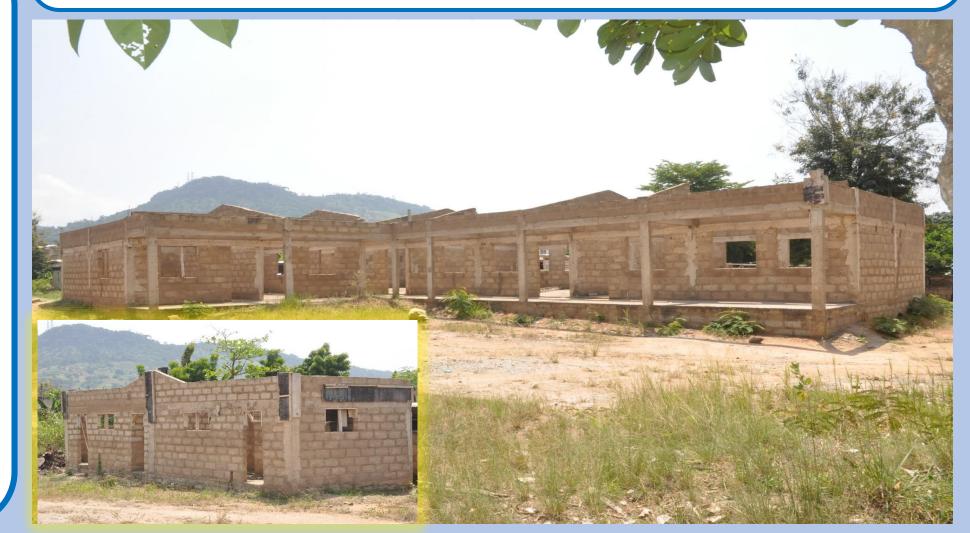

### **CONSTRUCTION OF CLASSROOM BLOCK FOR ST. AGNES R/C SCHOOL AT SRODAE**

### Status: COMPLETED

### Municipal: NEW JUABEN SOUTH

GPS ADDRES: EN-074-3035

Funding: (GETFUND)