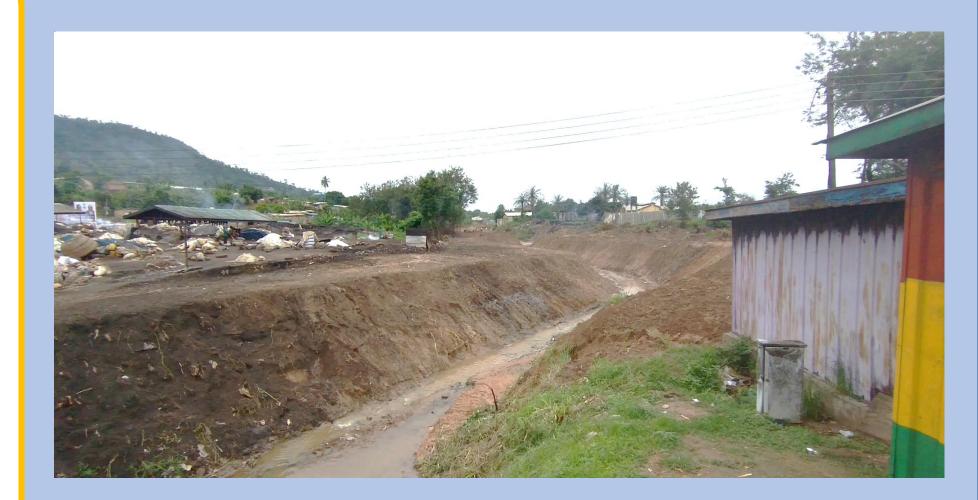

# RE-DEVELOPMENT OF NSUKWAO BASIN DARINAGE

#### Year Awarded:

#### Status: ONGOING

#### Municipal: NEW JUABEN SOUTH

GPS ADDRES: EN-127-9557

Funding: (DACF)