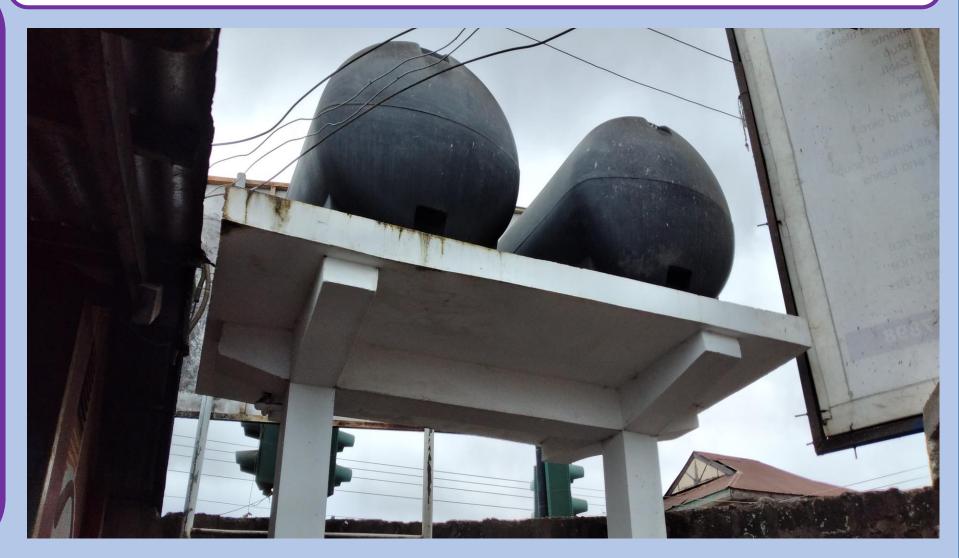

### CONSTRUCTION OF WATER FACILITY AT JACKSON PARK

#### Year Awarded:

### Status: COMPLETED

Municipal: NEW JUABEN SOUTH

GPS ADDRES: EN-009-3731

Funding: (GOG)