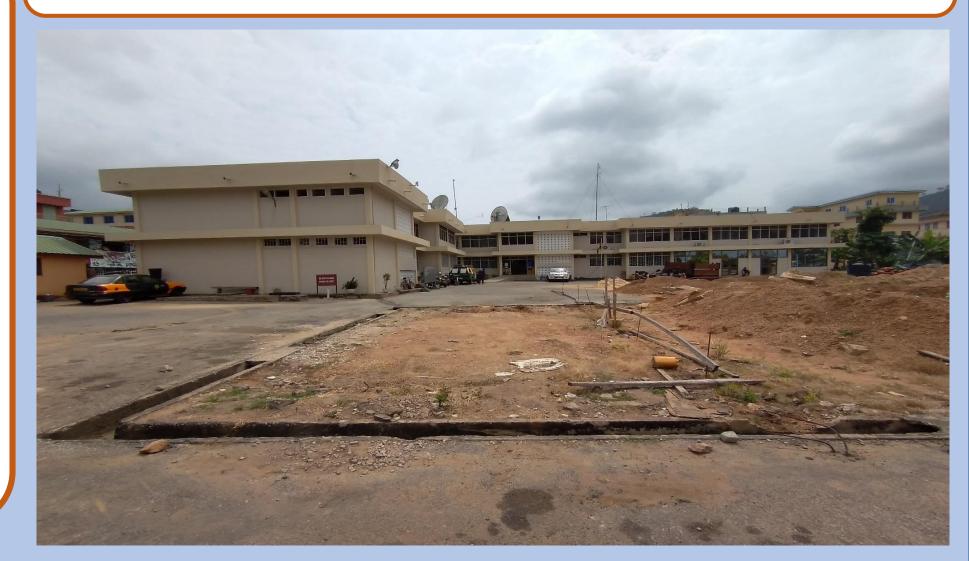

## CONSTRUCTION OF NEW MUNICIPAL ASSEMBLY BLOCK

### Status: ONGOING

### Municipal: NEW JUABEN SOUTH

GPS ADDRES: EN-010-4770

Funding: (DACF)