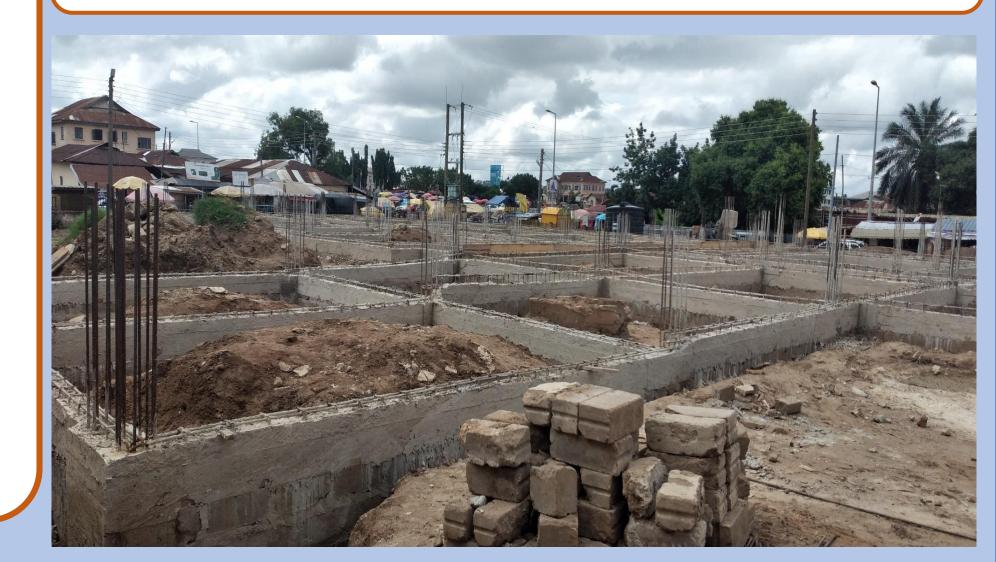

## CONSTRUCTION OF NEW MUNICIPAL ASSEMBLY BLOCK

### Status: ONGOING

### Municipal: NEW JUABEN SOUTH

GPS ADDRES: EN-010-4770

Funding: (DACF)