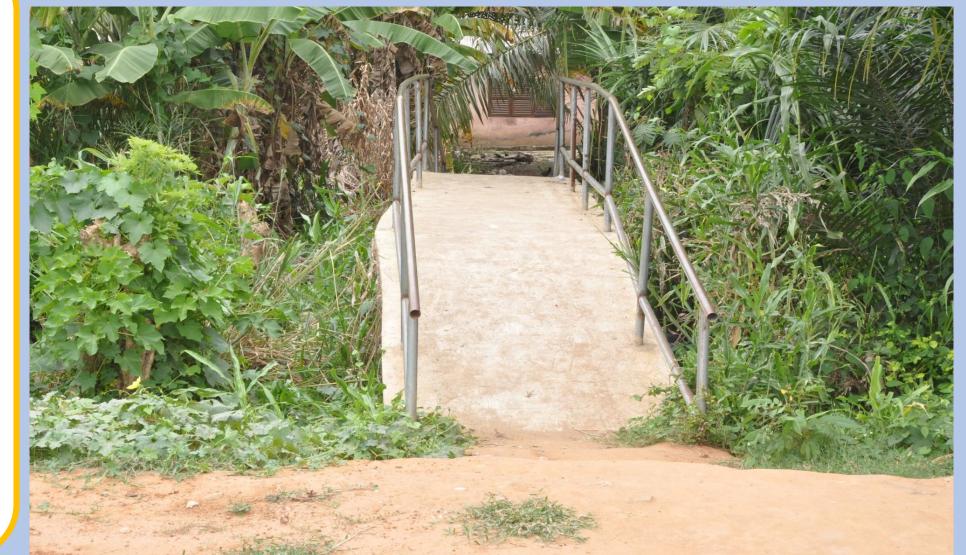

## CONSTRUCTION OF FOOTBRIDGE AT TIMBER MARKET

Year Awarded:

#### Status: COMPLETED

Municipal: NEW JUABEN SOUTH

GPS ADDRES: EN-003-4908

Funding: (MPsCF)