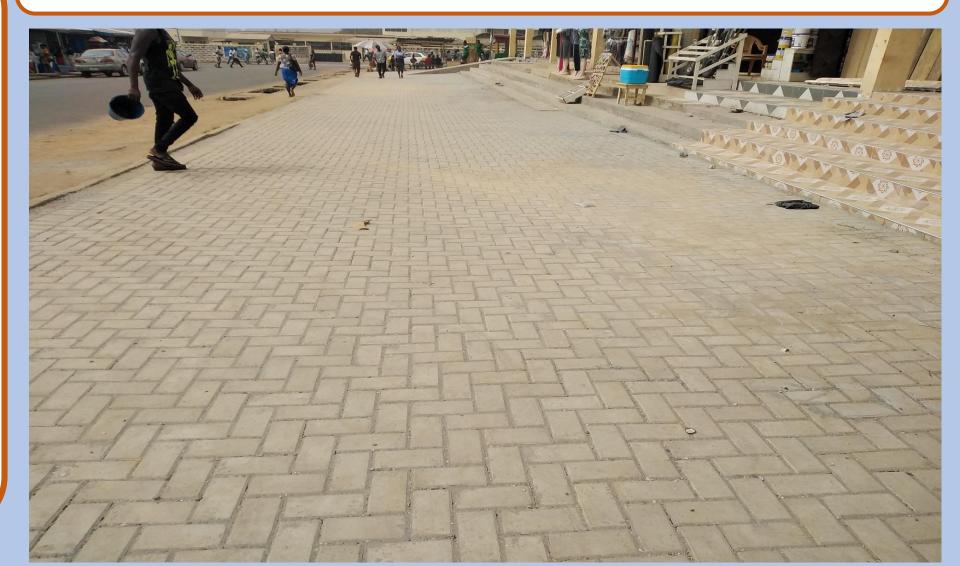

### PAVING WORKS AT FORMER CHILDREN'S PARK

Status: ONGOING

### Municipal: NEW JUABEN SOUTH

GPS ADDRES: EN-088-4296

Funding: (PPP)