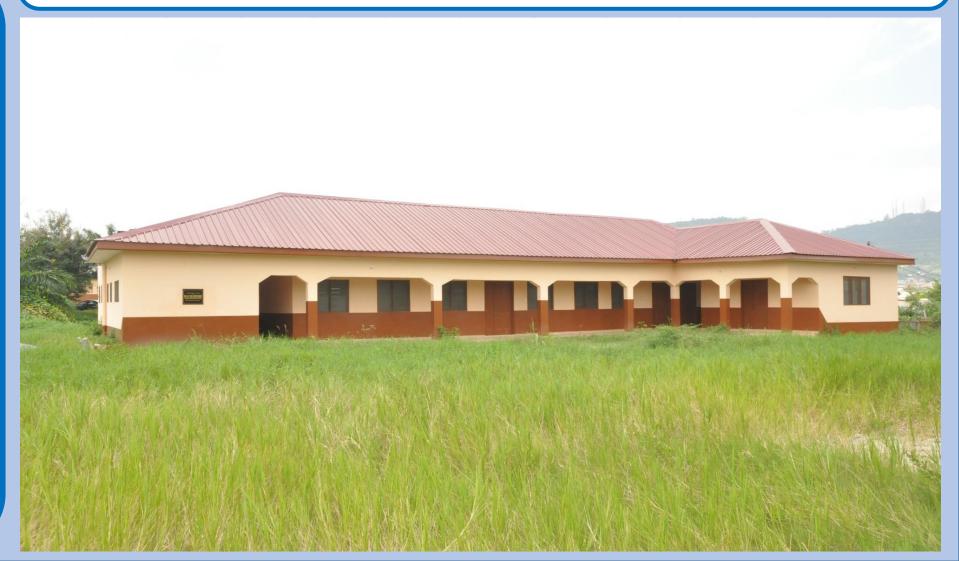

### CONSTRUCTION OF 3 UNIT CLASSROOM BLOCK WITH ANCILLARY FACILITIES AT SIMPOAMIENSA M/A JHS

### Status: COMPLETED

### Municipal: NEW JUABEN SOUTH

GPS ADDRES: EN-045-3026

Funding: GETFUND