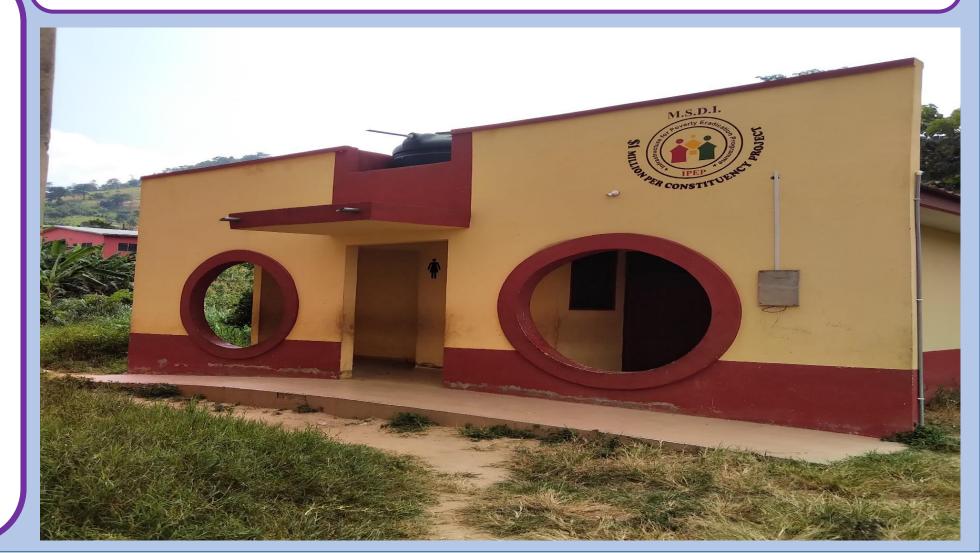

### **CONSTRUCTION OF 10 SEATER TOILET FACILITY AT SARKODEE BASIC SCHOOL**

Status: COMPLETED

### Municipal: NEW JUABEN SOUTH

GPS ADDRES: EN-025-7838

Funding: (1M1C)

### CONSTRUCTION OF INSTITUTIONAL TOILET AT SRODAE

### Status: COMPLETED

### Municipal: NEW JUABEN SOUTH

**GPS ADDRES: EN-029-4505** 

Funding: (1M1C)