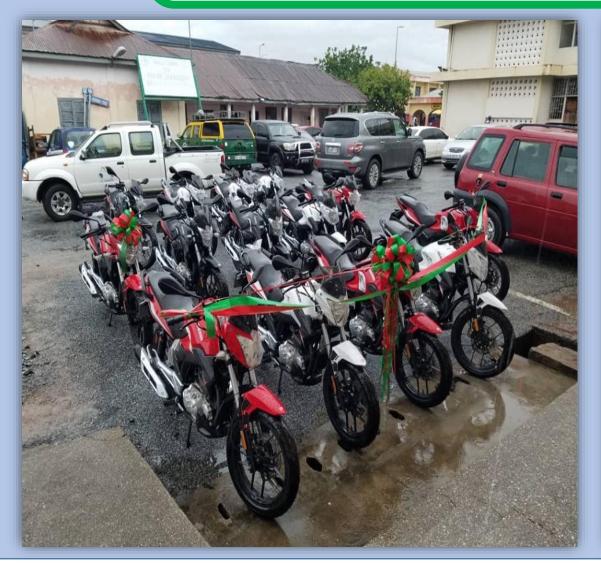

tatus: ONGOING

#### Municipal: NEW JUABEN SOUTH

GPS ADDRES: EN-040-7499

Funding: (GOG)





# CONSTRUCTION OF ABOGIRI ROAD

Year Awarded:

#### Status: ONGOING

#### Municipal: NEW JUABEN SOUTH

GPS ADDRES: EN-115-1396

Funding: (GOG)





# CONSTRUCTION OF ACHEAMPONG ROAD

Year Awarded:

#### Status: ONGOING

#### Municipal: NEW JUABEN SOUTH

GPS ADDRES: EN-078-6728 Funding: (GOG)





#### Year Awarded:

#### Status: COMPLETED

Municipal: NEW JUABEN SOUTH

GPS ADDRES: EN-008-4828

Funding: (DACF)

# CONSTRUCTION OF CULVERT AT PARTNERS MAY HOTEL





# RE-DEVELOPMENT OF NSUKWAO BASIN DARINAGE

#### Year Awarded:

#### Status: ONGOING

#### Municipal: NEW JUABEN SOUTH

GPS ADDRES: EN-127-9557

Funding: (DACF)



# AGRICULTURE



# SUPPLY OF MOTORBIKES TO AGRICULTURE EXTENSION OFFICERS







# SUPPLY OF FERTILIZERS TO FARMERS FOR PLANTING FOR FOOD AND JOB PROGRAMME





### SUPPLY OF PEPPER AND OIL PALM SEEDLINGS TO FARMERS FOR PLANTING FOR FOOD AND JOBS PROGRAMME



SPORTS



#### CONSTRUCTION OF YOUTH RESOURCE CENTRE AT KOFORIDUA





#### CONSTRUCTION OF YOUTH RESOURCE CENTRE AT KOFORIDUA



# SOCIAL INTERVENTIONS AND PWDS



## DISBURSEMENT OF ITEMS AND CASH TO PEOPLE WITH DISABILITIES AND LEAP









# DONATION OF ITEMS AND CASH TO PEOPLE WITH DISABILITIES (PWDs) AND LEAP





#### Year Awarded:

#### Status: ONGOING

Municipal: NEW JUABEN SOUTH

GPS ADDRES: EN-071-4028

Funding: (DACF)

## CONSTRUCTION OF REHABILITATION CENTRE AT NYAMEKROM





#### Year Awarded:

Status: ONGOING

Municipal: NEW JUABEN SOUTH

GPS ADDRES: EN-071-4028

Funding: (DACF)

## CONSTRUCT