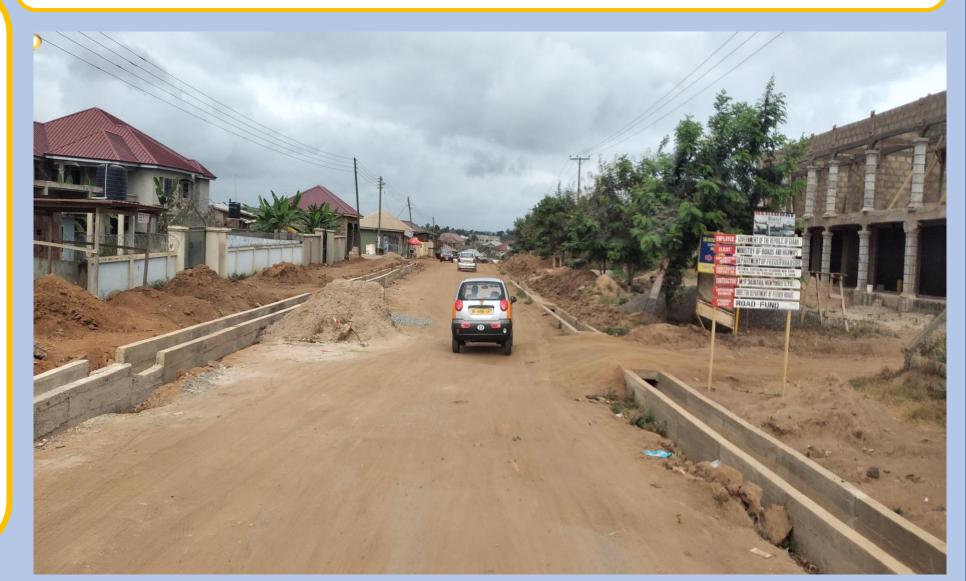

# CONSTRUCTION OF ATEKYEM ROAD

### Year Awarded:

### Status: COMPLETED

### Municipal: NEW JUABEN SOUTH

GPS ADDRES: EN-042-5891

Funding: <mark>(GOG)</mark>