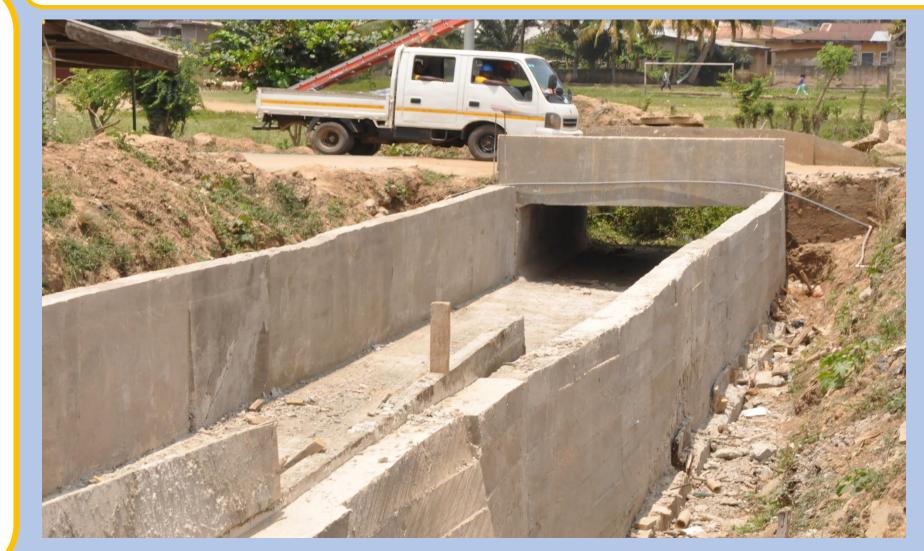

# CONSTRUCTION OF 6M X 200M "U" DRAIN

#### Year Awarded:

#### Status: COMPLETED

Municipal: NEW JUABEN SOUTH

GPS ADDRES: EN-029-5637

Funding: HYDRO (GOG)