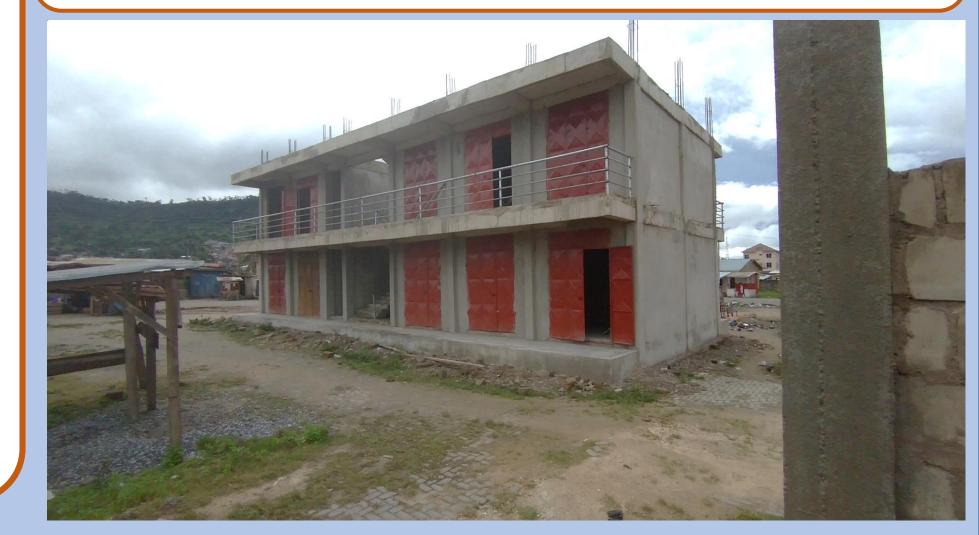

### CONSTRUCTION OF 1NO. 20 UNIT LOCKABLE STORES AT ZONGO MARKET (LOT 1)

Status: ONGOING

Municipal: NEW JUABEN SOUTH

GPS ADDRES: EN-054-2733

Funding: (IGF/DACF)

# **1NO. 20 UNIT LOCKABLE STORES AT ZONGO MARKET (LOT 1)**

Status: ONGOING

Municipal: NEW JUABEN SOUTH

GPS ADDRES: EN-054-2843

Funding: (IGF/DACF)