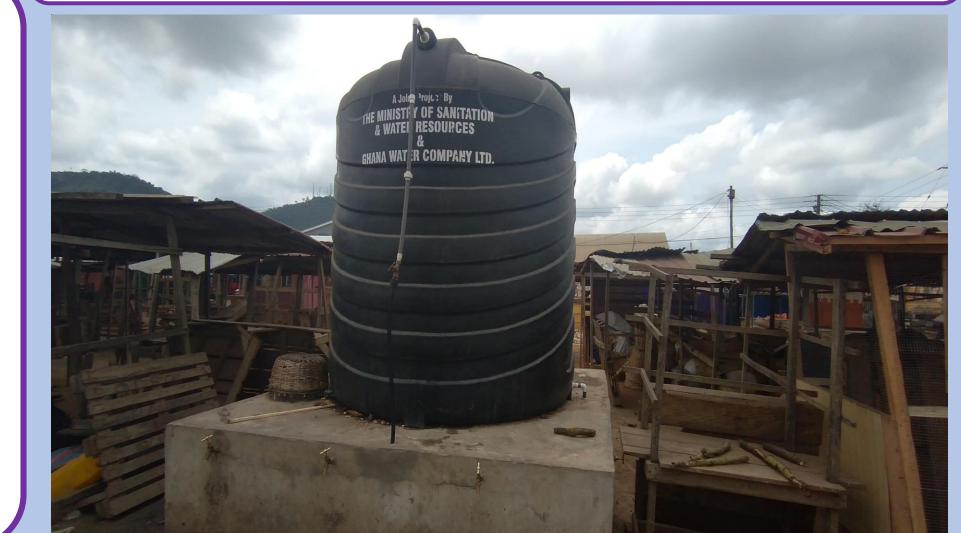

### WATER FACILITY AT ZONGO MARKET

Year Awarded:

### Status: COMPLETED

### Municipal: NEW JUABEN SOUTH

GPS ADDRES: EN-054-3229

Funding: COVID-19